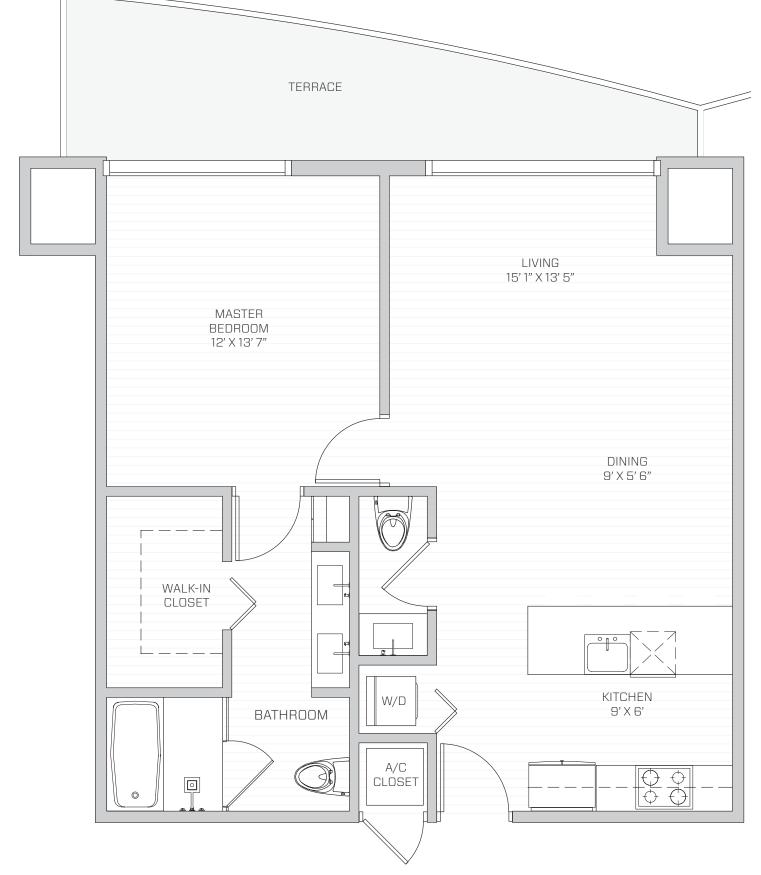

<u>UNIT</u> **J - 07** 

1B & 1.5

**AC** 814 SQ. FT. 76 SQ. MT.

## BALCONY

152 SQ. FT. 14 SQ. MT.

## **TOTAL AREA**

966 SQ. FT. 90 SQ. MT.

All dimensions are approximate and all floor plans and development plans are subject to change. Stated square footages and dimensions are measured to the exterior walls and the centerline of interior demising walls between units and in fact vary from the dimensions that would be determined by using the description and definition of the "Unit" set forth in the Declaration (which generally only includes the interior airspace between the perimeter walls and excludes all interior structural components and other common elements). This method used herein is generally found in sales materials and is provided to allow a prospective buyer to compare the Units with units in other condominium projects that utilize the same method. Measurements of rooms set forth on this floor plan are generally taken at the farthest points of each given room (as described above and as if the room were a perfect rectangle), without regard for any cutouts or variations. Accordingly, the area of the actual room will typically be smaller than the product obtained by multiplying the stated length and width. All square footages and dimensions are estimates which are based on preliminary plans and will vary with actual construction. This floor plan for the residence type indicated and is provided for informational purposes only. The actual floor plan of the residence may differ. All floor plans, specifications and other development plans are proposed and conceptual only, and are subject to change and will not necessarily accurately reflect the final plans and specifications for the development.