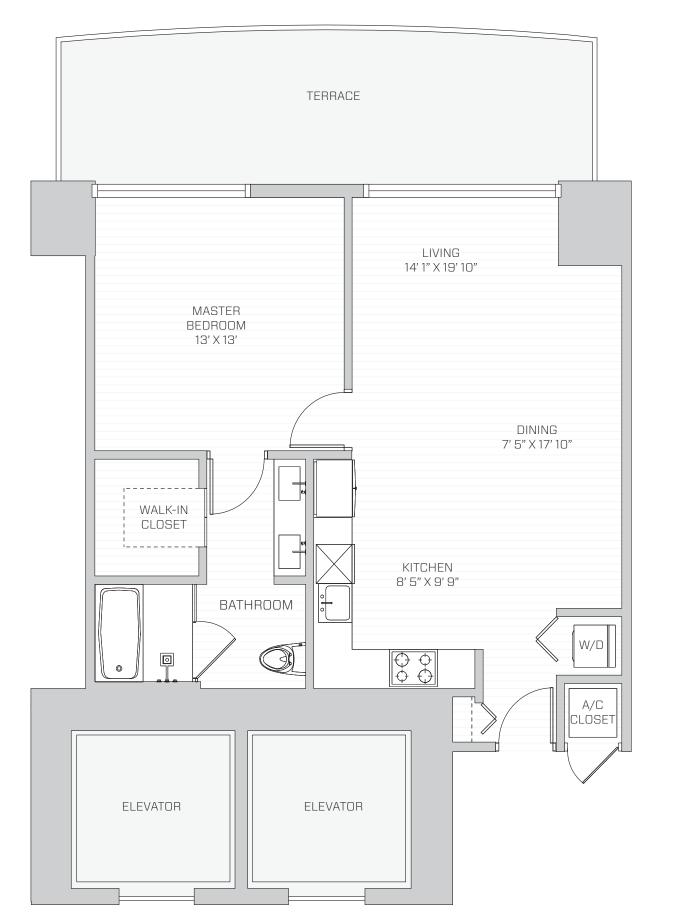

UNIT L - 05

1B & 1

**AC** 777 SQ. FT. 72 SQ. MT.

BALCONY

223 SQ. FT. 21 SQ. MT.

TOTAL AREA

1,000 SQ. FT. 93 SQ. MT.

All dimensions are approximate and all floor plans and development plans are subject to change. Stated square footages and dimensions are measured to the exterior walls and the centerline of interior demising walls between units and in fact vary from the dimensions that would be determined by using the description and definition of the "Unit" set forth in the Declaration (which generally only includes the interior airspace between the perimeter walls and excludes all interior structural components and other common elements). This method used herein is generally found in sales materials and is provided to allow a prospective buyer to compare the Units with units in other condominium projects that utilize the same method. Measurements of rooms set forth on this floor plan are generally taken at the farthest points of each given room (as described above and as if the room were a perfect rectangle), without regard for any cutouts or variations. Accordingly, the area of the actual room will typically be smaller than the product obtained by multiplying the stated length and width. All square footages and dimensions are estimates which are based on preliminary plans and will vary with actual construction. This floor plan for the residence type indicated and is provided for informational purposes only. The actual floor plan of the residence may differ. All floor plans, specifications and other development plans are proposed and conceptual only, and are subject to change and will not necessarily accurately reflect the final plans and specifications for the development.