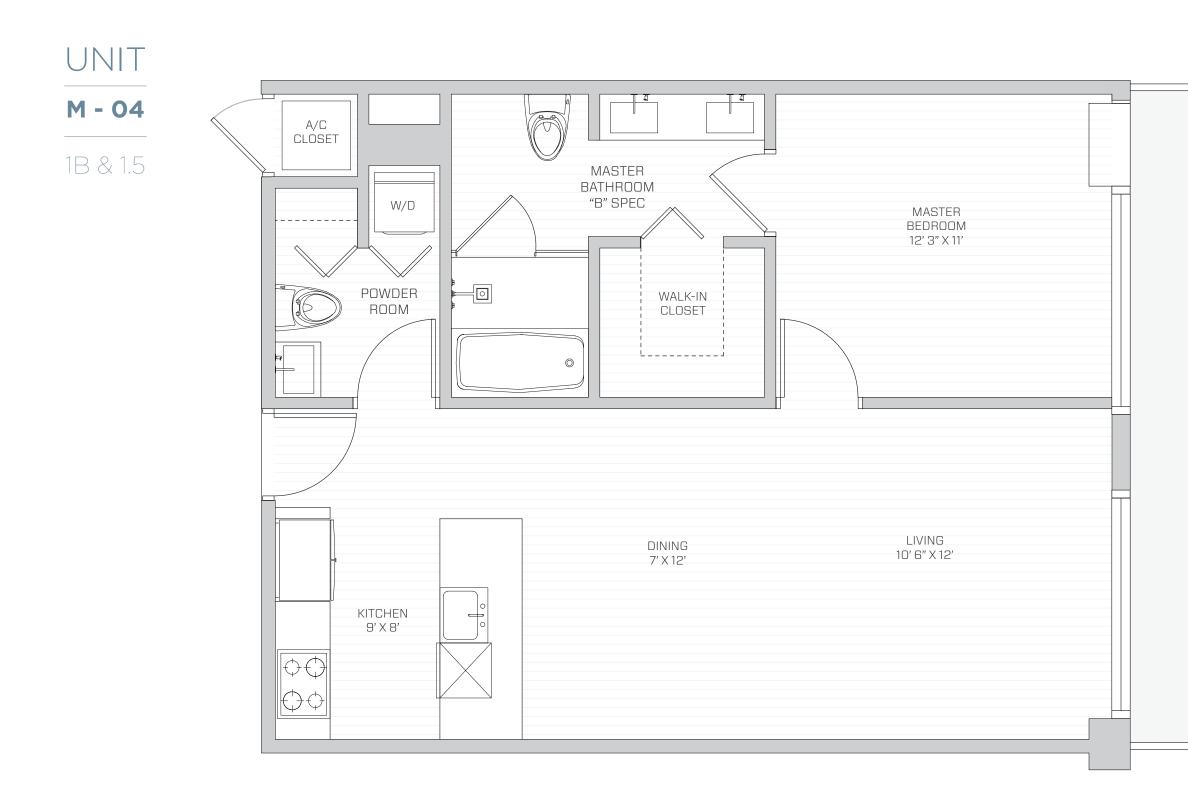

All dimensions are approximate and all floor plans and development plans are subject to change. Stated square footages and dimensions are measured to the exterior walls and the centerline of interior demising walls between units and in fact vary from the dimensions that would be determined by using the description and definition of the "Unit" set forth in the Declaration (which generally only includes the interior airspace between the perimeter walls and excludes all interior structural components and other common elements). This method used herein is generally found in sales materials and is provided to allow a prospective buyer to compare the Units with units in other common elements). This method used herein is generally found in sales materials and is provided to allow a prospective buyer to compare the Units with units in other condominium projects that utilize the same method. Measurements of rooms set forth on this floor plan are generally taken at the farthest points of each given room (as described above and as if the room were a perfect rectangle), without regard for any cutouts or variations. Accordingly, the area of the actual room will typically be smaller than the product obtained by multiplying the stated length and width. All square footages and dimensions are estimates which are based on preliminary plans and will vary with actual construction. This floor plan for the residence type indicated and is provided for informational purposes only. The actual floor plan of the residence may differ. All floor plans, specifications and other development plans are proposed and conceptual only, and are subject to change and will not necessarily accurately reflect the final plans and specifications for the development.

## AC

757 SQ. FT. 70 SQ. MT.

## BALCONY

232/177 SQ. FT. 22/17 SQ. MT.

## TOTAL AREA

989/934 SQ. FT. 92/87 SQ. MT.

TERRACE